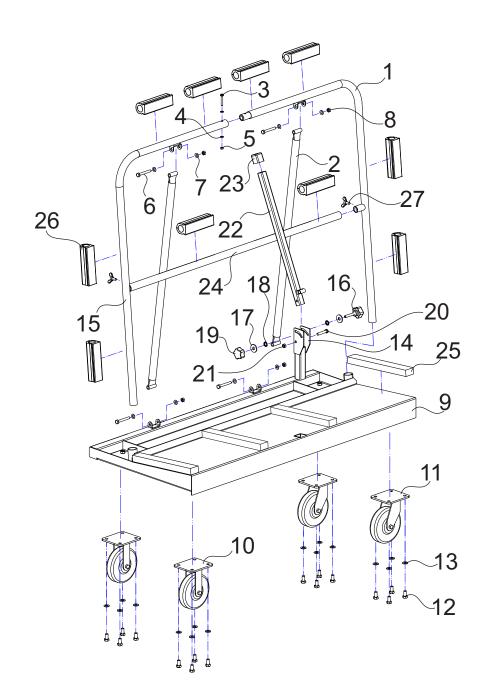

## **DWT-1180P (DRYWALL TROLLEY)**ASSEMBLY DIAGRAM

## **PARTS LIST**

| POSITION | DESCRIPTION                      | QTY. | CODE        |
|----------|----------------------------------|------|-------------|
| 1        | HANDLE (RIGHT)                   | 1    | DWT1180P-01 |
| 2        | SUPPORTING BAR                   | 2    | DWT1180P-02 |
| 3        | PAN HEAD SCREW M6x40             | 1    | DWT1180P-03 |
| 4        | FLAT WASHERS M6                  | 2    | DWT1180P-04 |
| 5        | HEXAGON NUTS M6                  | 1    | DWT1180P-05 |
| _        |                                  | -    |             |
| 6        | HEXAGON HEAD BOLTS M8x60         | 4    | DWT1180P-06 |
| 7        | FLAT WASHERS M8                  | 8    | DWT1180P-07 |
| 8        | HEXAGON NUTS M8                  | 4    | DWT1180P-08 |
| 9        | MAIN BASE                        | 1    | DWT1180P-09 |
| 10       | FIXED CASTER (EH07-11-125R-207)  | 2    | DWT1180P-10 |
| 11       | SWIVEL CASTER (EH07-11-125S-207) | 2    | DWT1180P-11 |
| 12       | HEXAGON HEAD BOLTS M10x20        | 16   | DWT1180P-12 |
| 13       | FLAT WASHERS M10                 | 16   | DWT1180P-13 |
| 14       | HOLD BAR SUPPORT                 | 1    | DWT1180P-14 |
| 15       | HANDLE (LEFT)                    | 1    | DWT1180P-15 |
| 16       | TURN-KNOB WITH PIN M8            | 1    | DWT1180P-16 |
| 17       | BIG FLAT WASHERS M8              | 2    | DWT1180P-17 |
| 18       | SERRATED LOCK WASHER Ø10         | 2    | DWT1180P-18 |
| 19       | TURN-KNOB WITH HOLE M8           | 1    | DWT1180P-19 |
| 20       | HEXAGON HEAD BOLTS M8x45         | 1    | DWT1180P-20 |
| 21       | NYLON NUT M8                     | 1    | DWT1180P-21 |
| 22       | HOLDING BAR                      | 1    | DWT1180P-22 |
| 23       | COVER                            | 1    | DWT1180P-23 |
| 24       | CROSS BAR                        | 1    | DWT1180P-24 |
| 25       | WOODY BASE                       | 4    | DWT1180P-25 |
| 26       | RUBBER                           | 10   | DWT1180P-26 |
| 27       | WING SCREWS M6x14                | 2    | DWT1180P-27 |