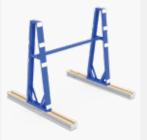

#### **A-FRAMES**

WOLF RACKS
DEMOUNTABLE FRAMES
TRANSPORT FRAMES
FOLDABLE 'A' FRAMES
STORAGE FRAMES

## A-FRAMES

Drywall Trolley

Transport Frame

Slab Buggy Double Side

Folding 'A' Frames

Storage 'A' Frames