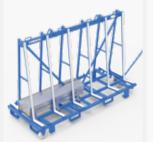

#### **SLAB & BUNDLE RACK**

Slab Rack - 3 Meters Long

Bundle Rack - 3 Meters Long

Workshop Rack

Finished Goods Rack

Aardwolf Remnant Rack