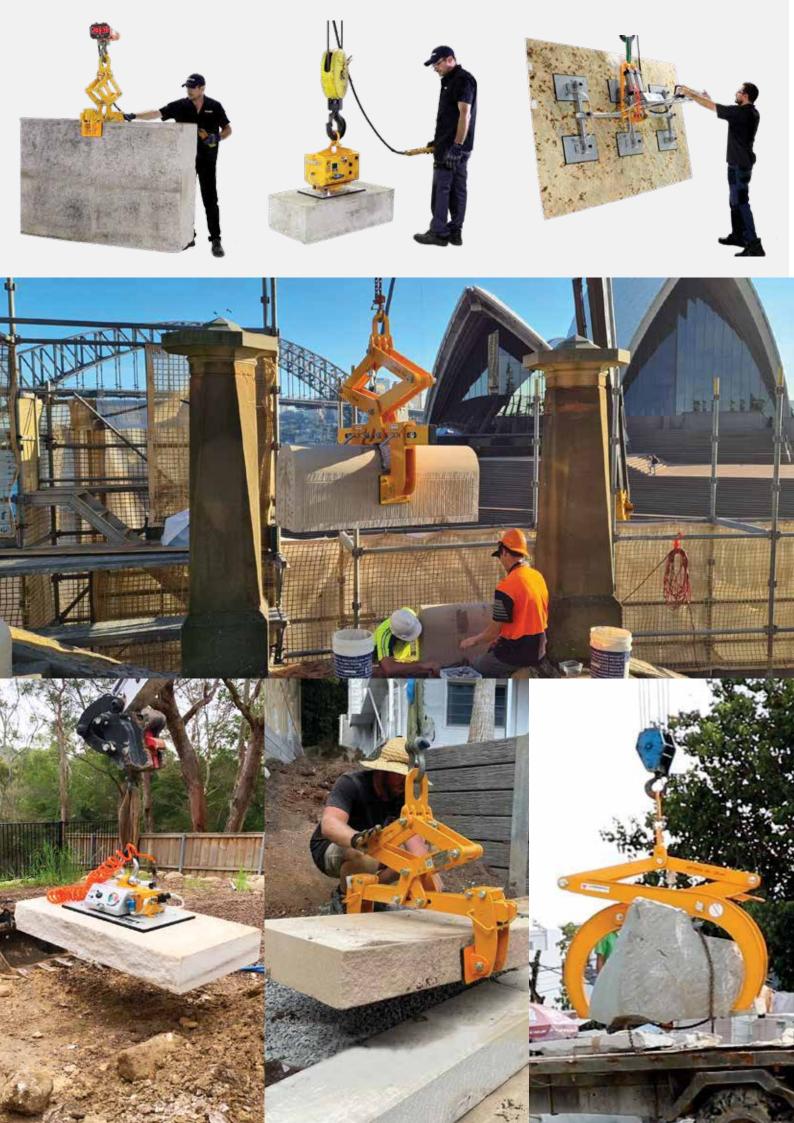

### **RÉAL MCCOY**

The CEO, James Edmund Corbett, invented & patented the compact slab lifting clamp now known as the Aardwolf Lifter, an invention used for moving & handling marble, granite, engineered stone, etc.

The Aardwolf Lifter is the most widely used slab lifting clamp in the stone industry in the world today.

Terminates business venture in Vietnam under the brand name Aardwolf.

This began a period of strong, sustainable development for Aardwolf.

#### LIFTING EQUIPMENT

Aardwolf Glass Lifter

Aardwolf Slab Lifter Automatic

Aardwolf Slab Lifter

Scissor Clamp Lifter

Horizontal Stone Lifting Clamp

Barrier Lifter

Drum Clamp

Rock Lifter Grapple

Stone Panel Carriers

Carry Clamps for Sheet Material

Oval / Hand Vacuum - Cup Lifter

Carry Clamps for Sheet Material

Pallet Crane Fork

Slab Bundle Handlers

Cargo Lashings & Slings