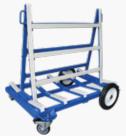

#### **A-FRAMES**

WOLF RACKS
DEMOUNTABLE FRAMES
TRANSPORT FRAMES
FOLDABLE 'A' FRAMES
STORAGE FRAMES

## A-FRAMES

Drywall Trolley

Transport Frame

Slab Buggy Double Side

Folding 'A' Frames

Storage 'A' Frames