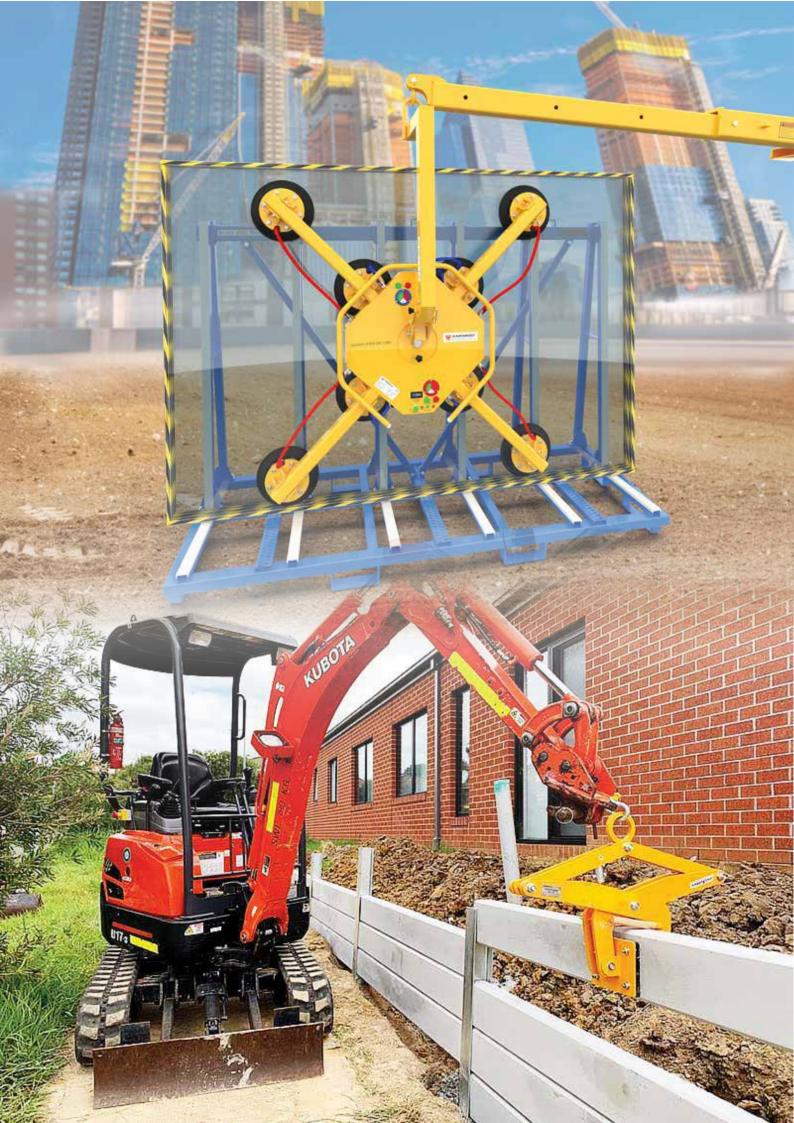

#### **LIFTING EQUIPMENT**

AARDWOLF SLAB LIFTERS
SLAB LIFTERS
VACUUM LIFTERS
GLASS LIFTERS
HAND VACUUM CUPS
STONE CARRY CLAMPS
DRUM LIFTERS
ROCK LIFTERS
BRICK LIFTERS
BRICK LIFTERS
LOAD HANDING ATTACHENTS
SLAB BUNDLE HANDLES
CARGO LASHING & SLINGS

#### LIFTING EQUIPMENT

Aardwolf Glass Lifter

Aardwolf Slab Lifter Automatic

Aardwolf Slab Lifter

Scissor Clamp Lifter

Horizontal Stone Lifting Clamp

Barrier Lifter

Drum Clamp

Rock Lifter Grapple

Stone Panel Carriers

Carry Clamps for Sheet Material

Oval / Hand Vacuum - Cup Lifter

Carry Clamps for Sheet Material

Pallet Crane Fork

Slab Bundle Handlers

Cargo Lashings & Slings