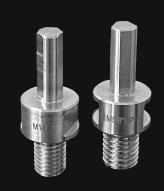

# THREAD ADAPTORS

The Aardwolf Thread Adaptors are made to suit Aardwolf Water Swivels. Machined from 304 stainless steel. They add versatility to the water swivel.

#### **Thread Adaptor Options**

WSDA01

M1/2"NPT Ø10

WSDA02

M1/2" NPT M14

WSDA03

M1/2" M5/8"NPT

WSDA05

M14 M14

WSDA06

M5/8" M5/8"NPT