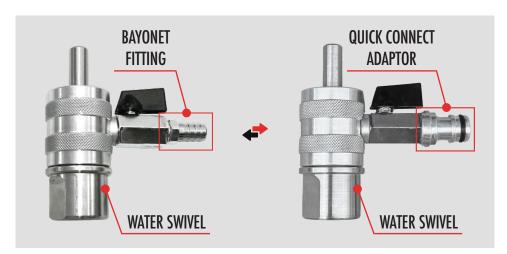

#### **WATER SWIVELS - DIMENSIONS**

:The Aardwolf Water Swivels can replace bayonet fitting with quick connect adaptor.

#### STANDARD

Aardwolf Water Swivel connects with bayonet fitting or quick connect adaptor.