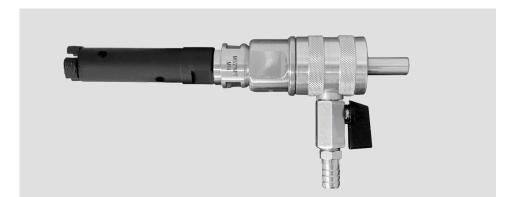

#### STANDARD

Aardwolf Water Swivel connects with bayonet fitting or quick connect adaptor.

#### OPTIONS 1

Aardwolf Water Swivel connects with 3/8" plastic hose (supplied by others) via bayonet fiting.

# QUICK CONNECT ADAPTOR QUICK HOSE CONNECTOR (Supplied by others)

#### OPTIONS 2

Aardwolf Water Swivel ejects the bayonet fitting to connect with quick connect adaptor and quick hose connector (supplied by others).

#### OPTIONS 3

Aardwolf Water Swivel ejects the bayonet fitting and water valve to connect with quick connect adaptor and quick hose connector with tap (supplied by others).