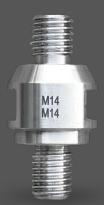

#### **Thread Adaptor Options**

WSDA01

M1/2"NPT Ø10

WSDA02

M1/2" NPT M14

WSDA03

M1/2" M5/8"NPT

WSDA05

M14 M14

WSDA06

M5/8" M5/8"NPT