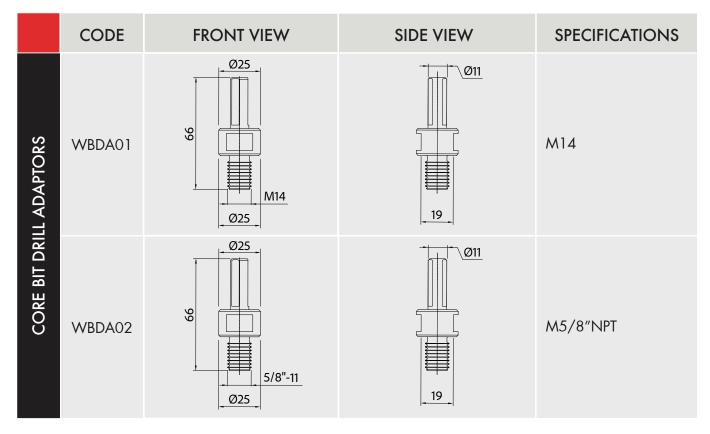

#### **CORE BIT DRILL ADAPTORS**

## CORE BIT DRILL ADAPTORS

The Aardwolf Core Bit Drill Adaptor is designed for coupling diamond core bits, used for drilling stone and other masonry materials.

AARDWOLF Drill Stand

DIAMOND CORE DRILL

M5/8"NPT