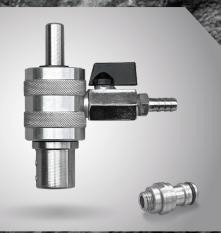

## Water Swivel WSO1

Water Swivel

WS02

Water Swivel
WSO3

F.M1/2"NPT

Water Swivel

M14

**WS04** 

Water Swivel

M5/8"NPT

**WS05** 

M14 (F)

Water Swivel WS06

Ø10

F.M5/8"NPT

#### **WATER SWIVELS - DIMENSIONS**

:The Aardwolf Water Swivels can replace bayonet fitting with quick connect adaptor.