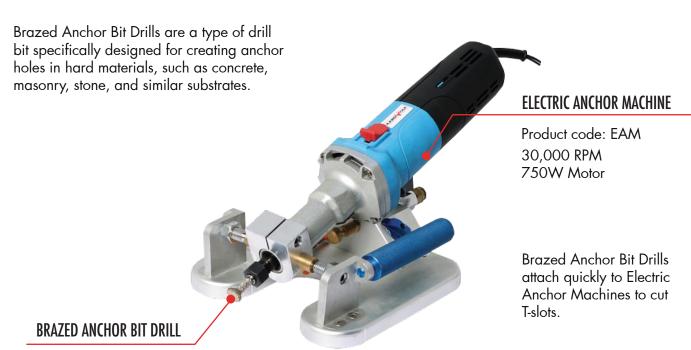

d for coupling diamond core bits, used for drilling stone and other masonry materials.



AARDWOLF Drill Stand

DIAMOND CORE DRILL



M5/8"NPT



#### **DIAMOND CORE DRILLS**



# DIAMOND CORE DRILLS



#### **Diamond Core Drill Options**













M009031

M009032

M009033

M009034

M009035

M009036

Ø20 - M14 (F)

Ø22 - M14 (F)

Ø25 - M14 (F)

Ø32 - M14 (F)

Ø35 - M14 (F)

Ø38 - M14 (F)

These diamond drill bits are perfect for drilling granite or similar hard stone.



#### OPTION 1

In the case of a Water Swivel with a female thread, attach the Diamond Core Drill to the thread adaptor.

#### OPTION 2

In the case of a Water Swivel with a male thread, attach the Diamond Core Drill directly to the Water Swivel.







#### **BRAZED ANCHOR BIT DRILLS**

# BRAZED ANCHOR BIT DRILLS







#### **ELECTROPLATED CORE DRILLS**



## ELECTROPLATED CORE DRILLS

Electroplated Core Drills are types of drill bits used primarily for drilling holes in materials such as stone, glass and ceramics.



#### **Electroplated Core Drill Options**



















#### **CONNECTION OPTIONS**



#### STANDARD

Aardwolf Water Swivel connects with bayonet fitting or quick connect adaptor.

#### OPTIONS 1

Aardwolf Water Swivel connects with 3/8" plastic hose (supplied by others) via bayonet fiting.



# QUICK CONNECT ADAPTOR QUICK HOSE CONNECTOR (Supplied by others)

#### OPTIONS 2

Aardwolf Water Swivel ejects the bayonet fitting to connect with quick connect adaptor and quick hose connector (supplied by others).

#### OPTIONS 3

Aardwolf Water Swivel ejects the bayonet fitting and water va