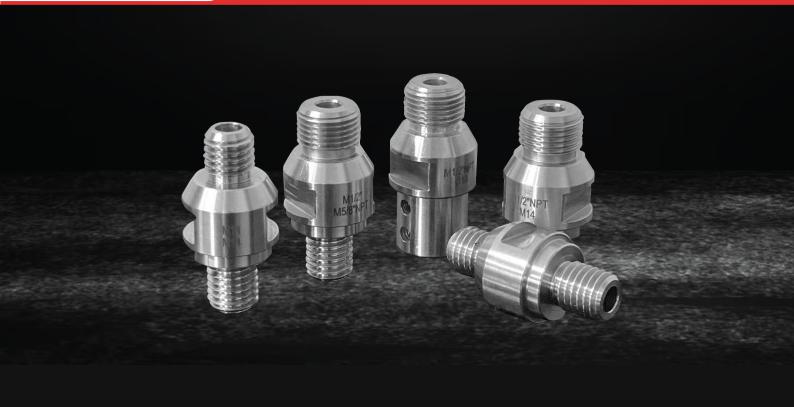

#### **THREAD ADAPTORS**

# THREAD ADAPTORS

The Aardwolf Thread Adaptors are made to suit Aardwolf Water Swivels. Machined from 304 stainless steel. They add versatility to the water swivel.

#### **Thread Adaptor Options**

WSDA01

M1/2"NPT Ø10

WSDA02

M1/2" NPT M14

WSDA03

M1/2" M5/8"NPT

WSDA05

M14 M14

WSDA06

M5/8" M5/8"NPT