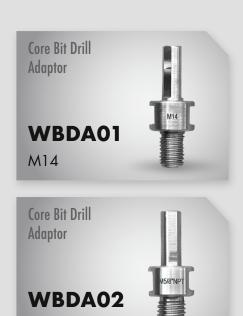

#### **CORE BIT DRILL ADAPTORS**

## CORE BIT DRILL ADAPTORS

The Aardwolf Core Bit Drill Adaptor is designed for coupling diamond core bits, used for drilling stone and other masonry materials.

AARDWOLF Drill Stand

DIAMOND CORE DRILL

M5/8"NPT