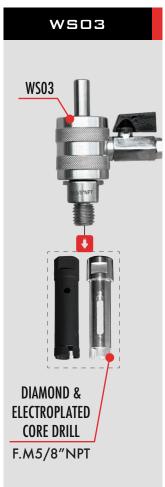

## Water Swivel WSO1

Water Swivel

WS02

Water Swivel
WSO3

F.M1/2"NPT

Water Swivel

M14

**WS04** 

#### OPTION 1

In the case of a Water Swivel with a female thread, attach the Diamond Core Drill to the thread adaptor.

#### OPTION 2

In the case of a Water Swivel with a male thread, attach the Diamond Core Drill directly to the Water Swivel.