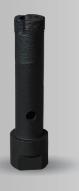

### WATER SWIVELS

Aardwolf Water Swivels supply water and other

coolants to your diamond core drill and to the material in the drilling zone.

Water swivels fit almost any drilling equipment and are available with different threads and mountings. Consists of an aluminium housing with a stainless steel spindle, two precision ball bearings, and adjustable water flow.

## Water Swivel WSO1

Water Swivel

WS02

Water Swivel
WSO3

F.M1/2"NPT

Water Swivel

M14

**WS04** 