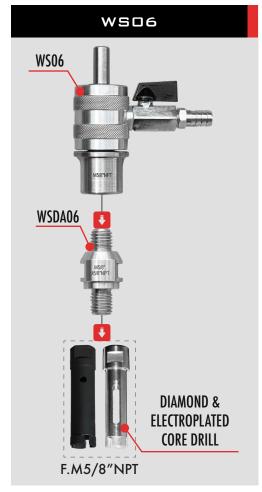

Water Swivel

M5/8"NPT

**WS05** 

M14 (F)

Water Swivel WS06

Ø10

F.M5/8"NPT

M14 M14

WSDA06

M5/8" M5/8"NPT

#### OPTION 1

In the case of a Water Swivel with a female thread, attach the Diamond Core Drill to the thread adaptor.

#### OPTION 2

In the case of a Water Swivel with a male thread, attach the Diamond Core Drill directly to the Water Swivel.