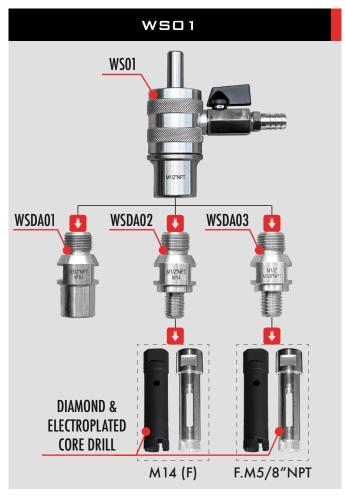

## Water Swivel WSO1

Water Swivel

WS02

Water Swivel
WSO3

F.M1/2"NPT

Water Swivel

M14

**WS04** 

#### **Thread Adaptor Options**

WSDA01

M1/2"NPT Ø10

WSDA02

M1/2" NPT M14

WSDA03

M1/2" M5/8"NPT

WSDA05

## CORE BIT DRILL ADAPTORS

The Aardwolf Core Bit Drill Adaptor is designed for coupling diamond core bits, used for drilling stone and other masonry materials.

AARDWOLF Drill Stand

DIAMOND CORE DRILL

M5/8"NPT

#### OPTION 1

In the case of a Water Swivel with a female thread, attach the Diamond Core Drill to the thread adaptor.

#### OPTION 2

In the case of a Water Swivel with a male thread, attach the Diamond Core Drill directly to the Water Swivel.