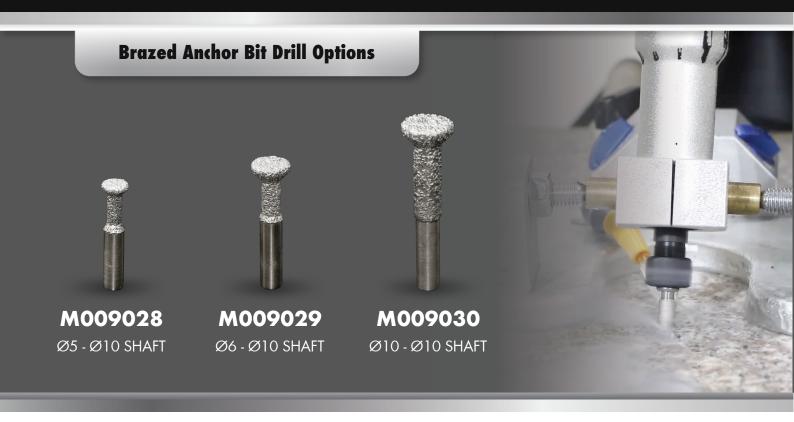

ned for coupling diamond core bits, used for drilling stone and other masonry materials.



AARDWOLF Drill Stand

DIAMOND CORE DRILL



M5/8"NPT



#### **DIAMOND CORE DRILLS**



# DIAMOND CORE DRILLS



#### **Diamond Core Drill Options**













M009031

M009032

M009033

M009034

M009035

M009036

Ø20 - M14 (F)

Ø22 - M14 (F)

Ø25 - M14 (F)

Ø32 - M14 (F)

Ø35 - M14 (F)

Ø38 - M14 (F)

These diamond drill bits are perfect for drilling granite or similar hard stone.



#### OPTION 1

In the case of a Water Swivel with a female thread, attach the Diamond Core Drill to the thread adaptor.

#### OPTION 2

In the case of a Water Swivel with a male thread, attach the Diamond Core Drill directly to the Water Swivel.







#### **BRAZED ANCHOR BIT DRILLS**

# BRAZED ANCHOR BIT DRILLS







#### **ELECTROPLATED CORE DRILLS**



## ELECTROPLATED CORE DRILLS

Electroplated Core Drills are types of drill bits used primarily for drilling holes in materials such as stone, glass and ceramics.



#### **Electroplated Core Drill Options**



















#### **CONNECTION OPTIONS**



#### STANDARD

Aardwolf Water Swivel connects with bayonet fitting or quick connect adaptor.

#### OPTIONS 1

Aardwolf Water Swivel connects with 3/8" plastic hose (supplied by others) via bayonet fiting.



# QUICK CONNECT ADAPTOR QUICK HOSE CONNECTOR (Supplied by others)

#### OPTIONS 2

Aardwolf Water Swivel ejects the bayonet fitting to connect with quick connect adaptor and quick hose connector (supplied by others).

#### OPTIONS 3

Aardwolf Water Swivel ejects the bayonet fitting and water