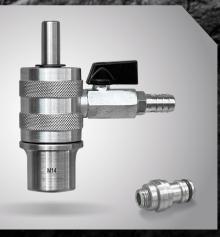

## Water Swivel WSO1

Water Swivel

WS02

Water Swivel
WSO3

F.M1/2"NPT

Water Swivel

M14

**WS04** 

Water Swivel

M5/8"NPT

**WS05** 

M14 (F)

Water Swivel WS06

Ø10

F.M5/8"NPT

#### **WATER SWIVELS - DIMENSIONS**

:The Aardwolf Water Swivels can replace bayonet fitting with quick connect adaptor.