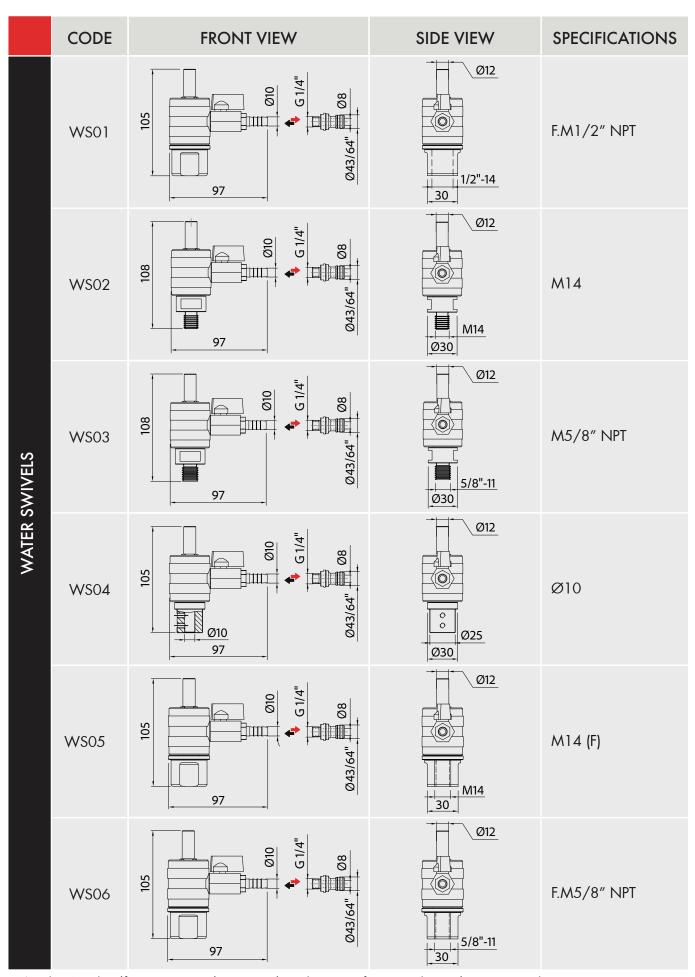

#### **WATER SWIVELS**

### WATER SWIVELS

Aardwolf Water Swivels supply water and other

coolants to your diamond core drill and to the material in the drilling zone.

Water swivels fit almost any drilling equipment and are available with different threads and mountings. Consists of an aluminium housing with a stainless steel spindle, two precision ball bearings, and adjustable water flow.

## Water Swivel WSO1

Water Swivel

WS02

Water Swivel
WSO3

F.M1/2"NPT

Water Swivel

M14

**WS04** 

Water Swivel

M5/8"NPT

**WS05** 

M14 (F)

Water Swivel WS06

Ø10

F.M5/8"NPT

#### **WATER SWIVELS - DIMENSIONS**

:The Aardwolf Water Swivels can replace bayonet fitting with quick connect adaptor.