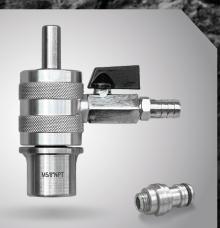

## Water Swivel WSO1

Water Swivel

WS02

Water Swivel
WSO3

F.M1/2"NPT

Water Swivel

M14

**WS04** 

Water Swivel

M5/8"NPT

**WS05** 

M14 (F)

Water Swivel WS06

Ø10

F.M5/8"NPT

#### **WATER SWIVELS - DIMENSIONS**

:The Aardwolf Water Swivels can replace bayonet fitting with quick connect adaptor.