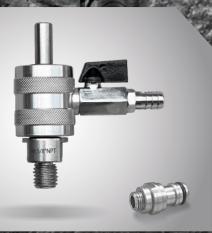

## Water Swivel WSO1

Water Swivel

WS02

Water Swivel
WSO3

F.M1/2"NPT

Water Swivel

M14

**WS04** 

Water Swivel

M5/8"NPT

**WS05** 

M14 (F)

Water Swivel WS06

Ø10

F.M5/8"NPT

#### **WATER SWIVELS - DIMENSIONS**

:The Aardwolf Water Swivels can replace bayonet fitting with quick connect adaptor.