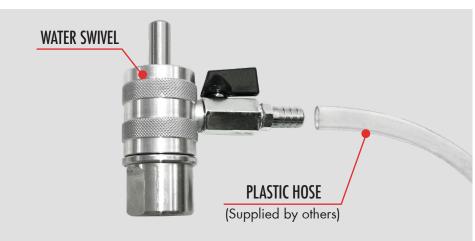

#### OPTIONS 1

Aardwolf Water Swivel connects with 3/8" plastic hose (supplied by others) via bayonet fiting.