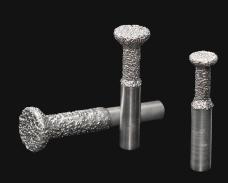

igned for coupling diamond core bits, used for drilling stone and other masonry materials.



AARDWOLF Drill Stand

DIAMOND CORE DRILL



M5/8"NPT



#### **DIAMOND CORE DRILLS**



# DIAMOND CORE DRILLS



#### **Diamond Core Drill Options**













M009031

M009032

M009033

M009034

M009035

M009036

Ø20 - M14 (F)

Ø22 - M14 (F)

Ø25 - M14 (F)

Ø32 - M14 (F)

Ø35 - M14 (F)

Ø38 - M14 (F)

These diamond drill bits are perfect for drilling granite or similar hard stone.



#### OPTION 1

In the case of a Water Swivel with a female thread, attach the Diamond Core Drill to the thread adaptor.

#### OPTION 2

In the case of a Water Swivel with a male thread, attach the Diamond Core Drill directly to the Water Swivel.







#### **BRAZED ANCHOR BIT DRILLS**

# BRAZED ANCHOR BIT DRILLS







#### **ELECTROPLATED CORE DRILLS**



## ELECTROPLATED CORE DRILLS

Electroplated Core Drills are types of drill bits used primarily for drilling holes in materials such as stone, glass and ceramics.



#### **Electroplated Core Drill Options**



















#### **CONNECTION OPTIONS**



#### STANDARD

Aardwolf Water Swivel connects with bayonet fitting or quick connect adaptor.

#### OPTIONS 1

Aardwolf Water Swivel connects with 3/8" plastic hose (supplied by others) via bayonet fiting.



# QUICK CONNECT ADAPTOR QUICK HOSE CONNECTOR (Supplied by others)

#### OPTIONS 2

Aardwolf Water Swivel ejects the bayonet fitting to connect with quick connect adaptor and quick hose connector (supplied by others).

#### OPTIONS 3

Aardwolf Water Swivel ejects the bayonet fitting and wate