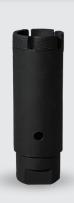

## Water Swivel WSO1

Water Swivel

WS02

Water Swivel
WSO3

F.M1/2"NPT

Water Swivel

M14

**WS04** 

Water Swivel

M5/8"NPT

**WS05** 

M14 (F)

Water Swivel WS06

Ø10

F.M5/8"NPT