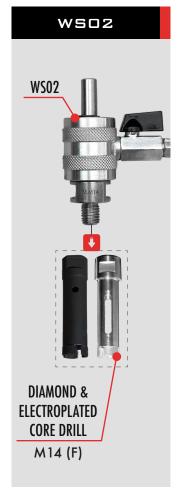

## Water Swivel WSO1

Water Swivel

WS02

Water Swivel
WSO3

F.M1/2"NPT

Water Swivel

M14

**WS04** 

#### OPTION 1

In the case of a Water Swivel with a female thread, attach the Diamond Core Drill to the thread adaptor.

#### OPTION 2

In the case of a Water Swivel with a male thread, attach the Diamond Core Drill directly to the Water Swivel.