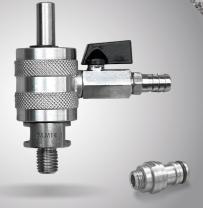

#### OPTIONS 2

Aardwolf Water Swivel ejects the bayonet fitting to connect with quick connect adaptor and quick hose connector (supplied by others).

#### OPTIONS 3

Aardwolf Water Swivel ejects the bayonet fitting and water valve to connect with quick connect adaptor and quick hose connector with tap (supplied by others).