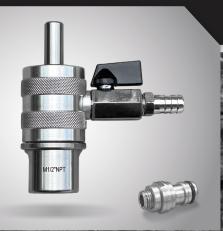

#### STANDARD

Aardwolf Water Swivel connects with bayonet fitting or quick connect adaptor.

#### OPTIONS 1

Aardwolf Water Swivel connects with 3/8" plastic hose (supplied by others) via bayonet fiting.