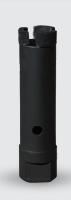

PT - M14   |
|                 | WSDA03 | Ø30<br>1/2"-14<br>5/8"-11<br>Ø25 | Ø22<br>Ø8                                                 | M1/2" - M5/8" NPT |
|                 | WSDA05 | Ø30 M14 Ø25                      | 22                                                        | M14 - M14         |
|                 | WSDA06 | Ø30<br>5/8"-11<br>Ø25            | 22                                                        | M5/8" - M5/8" NPT |

#### **CORE BIT DRILL ADAPTORS**

## CORE BIT DRILL ADAPTORS



The Aardwolf Core Bit Drill Adaptor is designed for coupling diamond core bits, used for drilling stone and other masonry materials.



AARDWOLF Drill Stand

DIAMOND CORE DRILL



M5/8"NPT



#### **DIAMOND CORE DRILLS**



# DIAMOND CORE DRILLS



#### **Diamond Core Drill Options**













M009031

M009032

M009033

M009034

M009035

M009036

Ø20 - M14 (F)

Ø22 - M14 (F)

Ø25 - M14 (F)

Ø32 - M14 (F)

Ø35 - M14 (F)

Ø38 - M14 (F)

These diamond drill bits are perfect for drilling granite or similar hard stone.



#### OPTION 1

In the case of a Water Swivel with a female thread, attach the Diamond Core Drill to the thread adaptor.

#### OPTION 2

In the case of a Water Swivel with a male thread, attach the Diamond Core Drill directly to the Water Swivel.







#### **BRAZED ANCHOR BIT DRILLS**

# BRAZED ANCHOR BIT DRILLS







#### **ELECTROPLATED CORE DRILLS**



## ELECTROPLATED CORE DRILLS

Electroplated Core Drills are types of drill bits used primarily for drilling holes in materials such as stone, glass and ceramics.



#### **Electroplated Core Drill Options