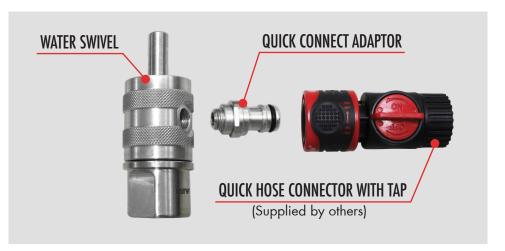

#### OPTIONS 2

Aardwolf Water Swivel ejects the bayonet fitting to connect with quick connect adaptor and quick hose connector (supplied by others).

#### OPTIONS 3

Aardwolf Water Swivel ejects the bayonet fitting and water valve to connect with quick connect adaptor and quick hose connector with tap (supplied by others).