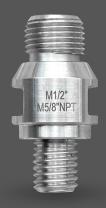

## Water Swivel WSO1

Water Swivel

WS02

Water Swivel
WSO3

F.M1/2"NPT

Water Swivel

M14

**WS04** 

Water Swivel

M5/8"NPT

**WS05** 

M14 (F)

Water Swivel WS06

Ø10

F.M5/8"NPT