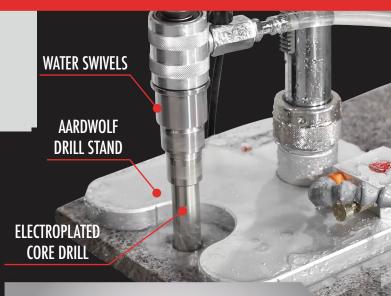

## CORE BIT DRILL ADAPTORS

The Aardwolf Core Bit Drill Adaptor is designed for coupling diamond core bits, used for drilling stone and other masonry materials.

AARDWOLF Drill Stand

DIAMOND CORE DRILL

M5/8"NPT

# Created to make construction work more efficient and safer.

Water swivels are an efficient way to supply water directly to the diamond core bit and stone during drilling operations.

Water swivels are an effective way to eliminate dangerous air particles during drilling operations when working with stone, brick and tile.