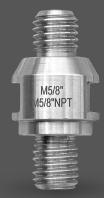

#### **Thread Adaptor Options**

WSDA01

M1/2"NPT Ø10

WSDA02

M1/2" NPT M14

WSDA03

M1/2" M5/8"NPT

WSDA05

M14 M14

WSDA06

M5/8" M5/8"NPT