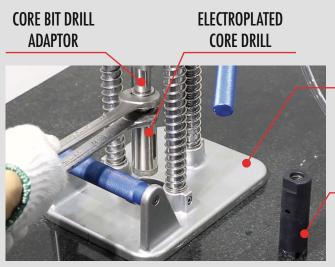

#### **CORE BIT DRILL ADAPTORS**

## CORE BIT DRILL ADAPTORS

The Aardwolf Core Bit Drill Adaptor is designed for coupling diamond core bits, used for drilling stone and other masonry materials.

AARDWOLF Drill Stand

DIAMOND CORE DRILL

M5/8"NPT