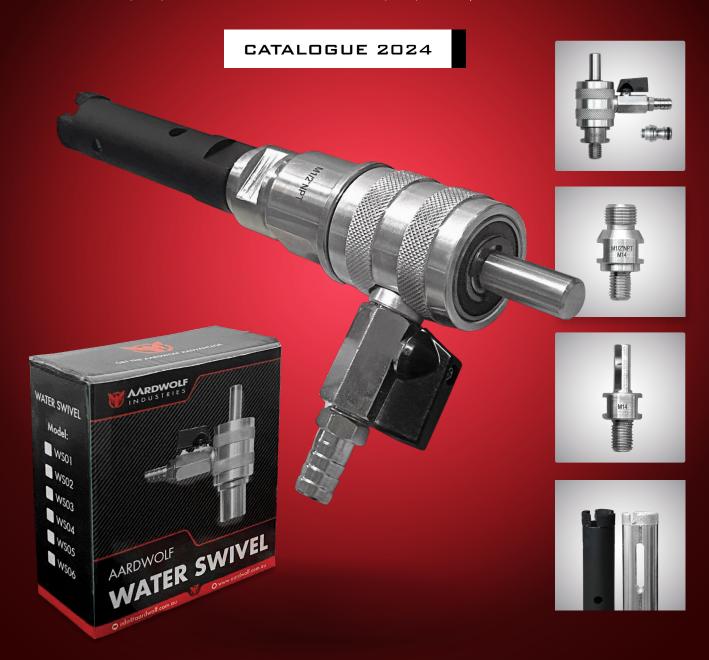

## **AARDWOLF** WATER SWIVELS

### WATER SWIVELS

Aardwolf Water Swivels supply water and other

coolants to your diamond core drill and to the material in the drilling zone.

Water swivels fit almost any drilling equipment and are available with different threads and mountings. Consists of an aluminium housing with a stainless steel spindle, two precision ball bearings, and adjustable water flow.

## Water Swivel WSO1

Water Swivel

WS02

Water Swivel
WSO3

F.M1/2"NPT

Water Swivel

M14

**WS04** 

Water Swivel

M5/8"NPT

**WS05** 

M14 (F)

Water Swivel WS06

Ø10

F.M5/8"NPT