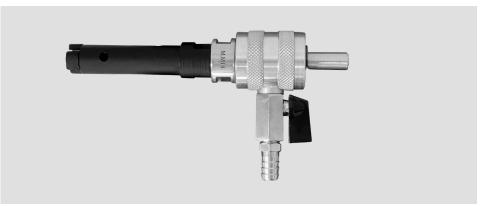

#### STANDARD

Aardwolf Water Swivel connects with bayonet fitting or quick connect adaptor.

#### OPTIONS 1

Aardwolf Water Swivel connects with 3/8" plastic hose (supplied by others) via bayonet fiting.

# QUICK CONNECT ADAPTOR QUICK HOSE CONNECTOR (Supplied by others)

#### OPTIONS 2

Aardwolf Water Swivel ejects the bayonet fitting to connect with quick connect adaptor and quick hose connector (supplied by others).

#### OPTIONS 3

Aardwolf Water Swivel ejects the bayonet fitting and water valve to connect with quick connect adaptor and quick hose connector with tap (supplied by others).