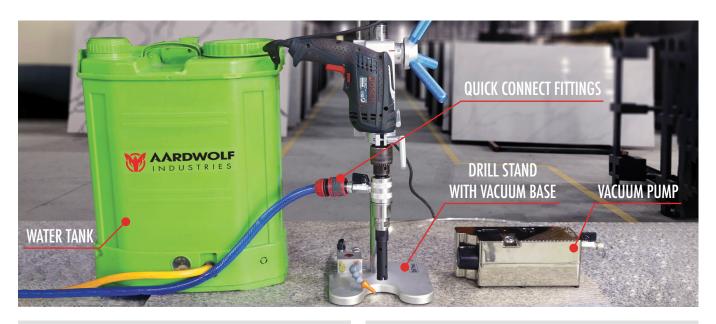

#### **ADDITIONAL COMPONENTS SOLD SEPARATELY**

#### **DRILL STAND WITH VACUUM BASE**

Product Code: DSA07

#### VACUUM PUMP

Product Code: AVPP03

Vacuum pump with vacuum reservoir, which connects to

drill stand.

#### **WATER TANK**

Colors optional:

Green

Yellow

Orange

#### QUICK CONNECT **FITTINGS**

Supplied by others.

Read more at:

https://toolrange.com.vn/water-swivel