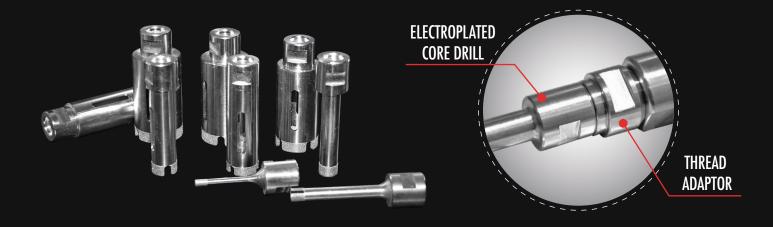

#### **ELECTROPLATED CORE DRILLS**

## ELECTROPLATED CORE DRILLS

Electroplated Core Drills are types of drill bits used primarily for drilling holes in materials such as stone, glass and ceramics.

#### **Electroplated Core Drill Options**