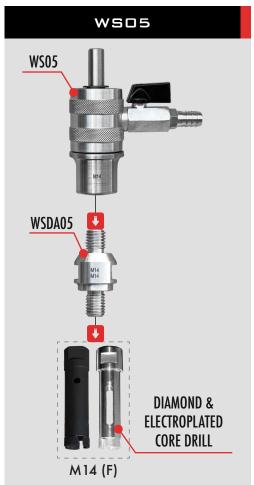

Water Swivel

M5/8"NPT

**WS05** 

M14 (F)

Water Swivel WS06

Ø10

F.M5/8"NPT

#### **Thread Adaptor Options**

WSDA01

M1/2"NPT Ø10

WSDA02

M1/2" NPT M14

WSDA03

M1/2" M5/8"NPT

WSDA05

M14 M14

WSDA06

M5/8" M5/8"NPT

#### OPTION 1

In the case of a Water Swivel with a female thread, attach the Diamond Core Drill to the thread adaptor.

#### OPTION 2

In the case of a Water Swivel with a male thread, attach the Diamond Core Drill directly to the Water Swivel.